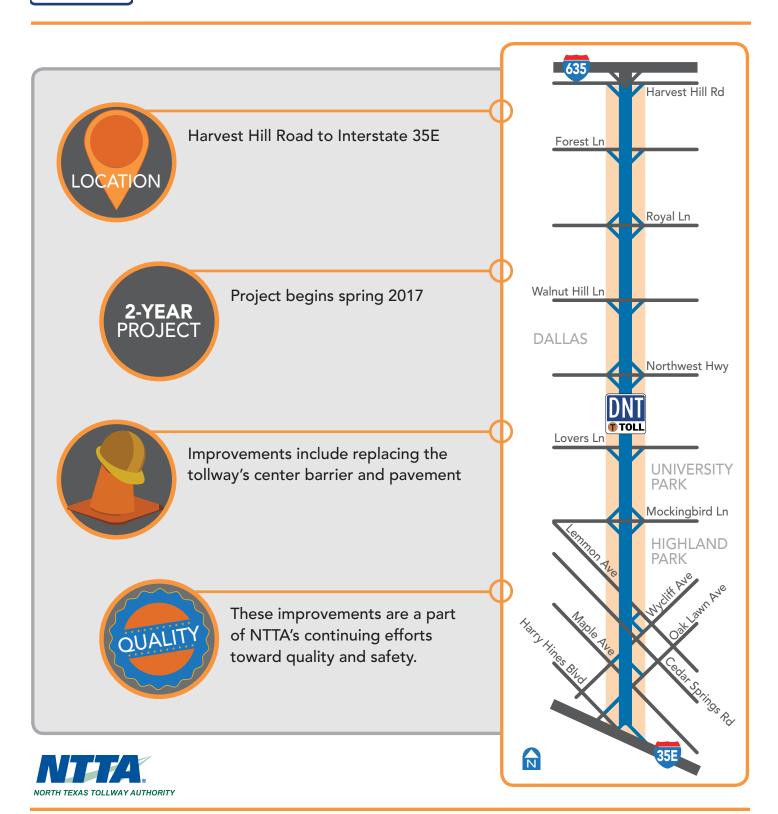

## IMPROVEMENTS COMING SOON ON SOUTH END OF THE DALLAS NORTH TOLLWAY

Sometime this spring, NTTA will begin the Dallas North Tollway overlay and barrier improvements. The project will take two years to complete.

#### Project background:

- Crews will start working at the north end of the project area (Harvest Hill Road) and head south.
- Work will occur overnight to avoid interruptions to daytime traffic.
- No weekend closures are anticipated.